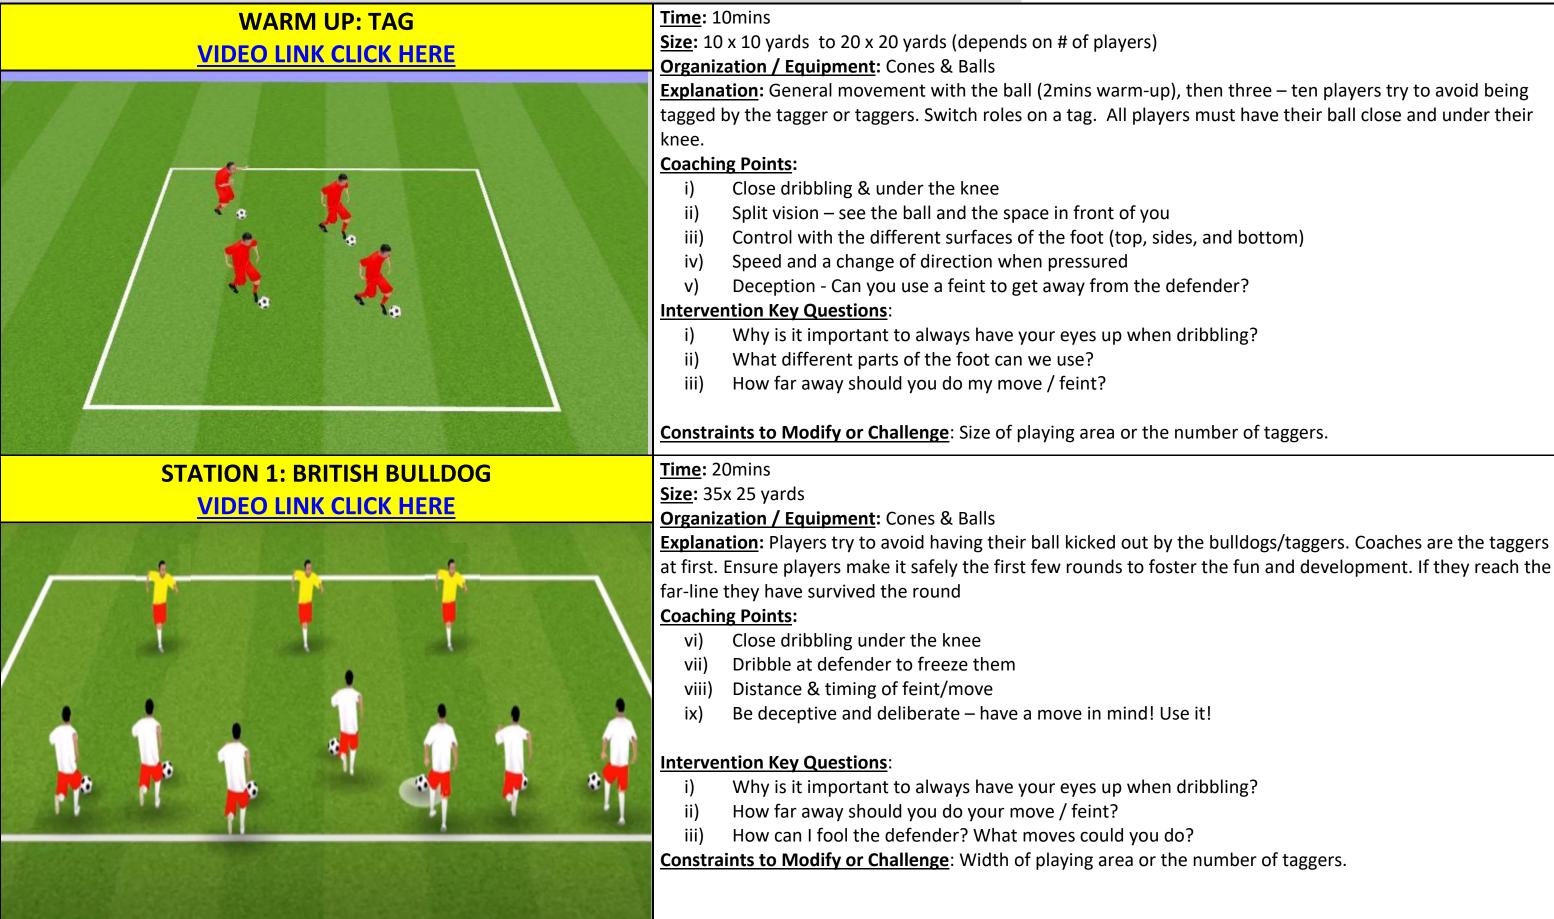

## Session Plan 1 – Topics: 1v1 Dribbling to Elude, Escape, & Eliminate



| STATION 2: Great Glob Dribbling Game<br><u>VIDEO LINK CLICK HERE</u> | <ul> <li><u>Time</u>: 20mins</li> <li><u>Size</u>: 30x30 yards</li> <li><u>Organization / Equipment</u>: Cones, Balls, Pinnies &amp; a Go</li> <li><u>Explanation</u>: Players must elude the Great Glob (the co arms to make the Great Glob larger. Once in a group of Maximize participation, creativity, &amp; fun.</li> <li><u>Coaching Points</u>: <ul> <li>i) Dribble at defender to freeze them</li> <li>ii) Distance &amp; timing of feint/move</li> <li>iii) Be deceptive and deliberate – have a move in the intervention Key Questions:</li> <li>i) Why it important to dribble at the defender?</li> <li>ii) What distance away should I do my move / feiniii) What angle should your touch be to go around iv) What moves could you use