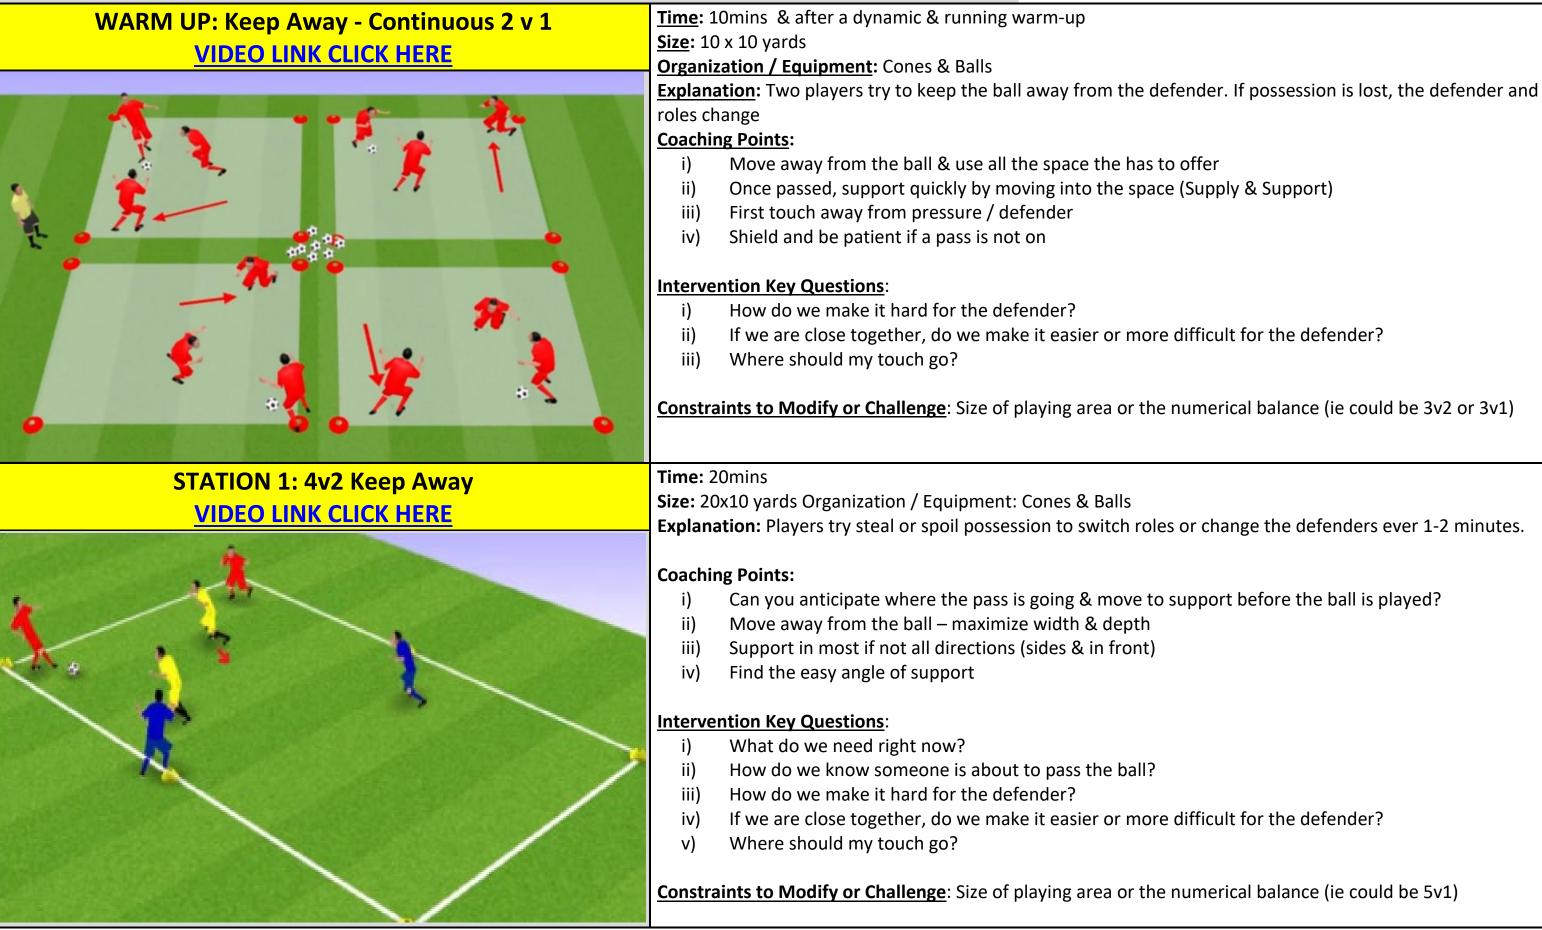

## Session Plan 2 – Topic: Shape - Width & Depth

| STATION 2: Octo-Rondo                            | <u>Time</u> : 20mins                                                                                                                                                                                                                                                                                                                                                                                                                                                                                                                                                                                                                                                                                                                                              |
|--------------------------------------------------|-------------------------------------------------------------------------------------------------------------------------------------------------------------------------------------------------------------------------------------------------------------------------------------------------------------------------------------------------------------------------------------------------------------------------------------------------------------------------------------------------------------------------------------------------------------------------------------------------------------------------------------------------------------------------------------------------------------------------------------------------------------------|
| VIDEO LINK CLICK HERE                            | <u>Size</u> : 10x10 yards                                                                                                                                                                                                                                                                                                                                                                                                                                                                                                                                                                                                                                                                                                                                         |
|                                                  | Organization / Equipment: Cones, Balls, Pinnies & a Goal                                                                                                                                                                                                                                                                                                                                                                                                                                                                                                                                                                                                                                                                                                          |
|                                                  | <ul> <li><u>Explanation</u>: A 3v1. The 3 try to maintain possession by provid supporting advance to the red cones to ensure maximum supp</li> <li>Coaching Points:         <ul> <li>v) Can you anticipate where the pass is going &amp; move to vi) Move away from the ball – maximize width &amp; depth vii) Support in most if not all directions (sides &amp; in front) viii) Find the easy angle of support</li> </ul> </li> <li>Intervention Key Questions:         <ul> <li>vi) What do we need right now?</li> <li>vii) How do we know someone is about to pass the ball?</li> <li>viii) How do we make it hard for the defender?</li> <li>ix) If we are close together, do we make it easier or more x) Where should my touch go?</li> </ul> </li> </ul> |
| SMALL SIDED END GAME 4v4<br>(Regular FIFA Rules) | <u>Time</u> : 20mins<br><u>Size</u> : May vary but ideally 25x20 yards<br><u>Organization / Equipment</u> : Cones, Balls, Pinnies & two goals<br><u>Explanation</u> : A regular even strength game to see if the player<br>realistic and representative performance context. Regular FIFA<br><u>Coaching Points</u> : -Previous coaching points<br><u>Intervention Key Questions</u> - Previous questions                                                                                                                                                                                                                                                                                                                                                         |

iding quick support & shape. Can the players oport.

to support before the ball is played?

re difficult for the defender?

nge the player numbers (ie 3v2?)

ers can implement the session topics in a A rules.