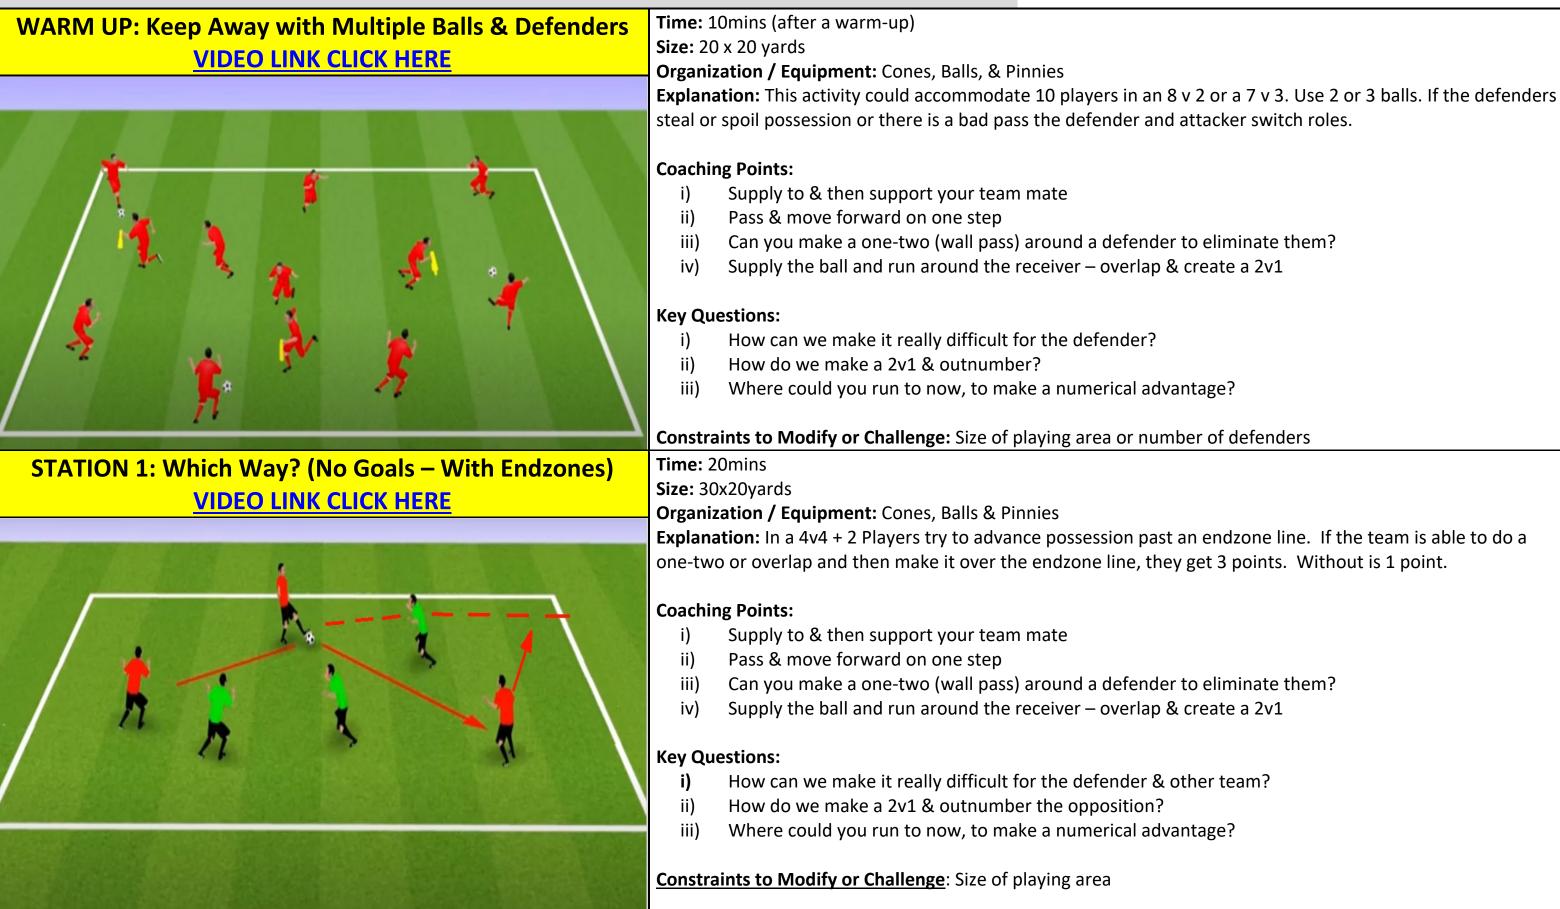

## Session Plan 6 – Topic: Forward Runs – Overlaps & One-Twos

| <ul> <li>will passes. Change the defenders periodically.</li> <li>Coaching Points:         <ol> <li>Supply to &amp; then support your team mate</li> <li>Pass &amp; move forward on one step</li> <li>Can you make a one-two (wall pass) around a defended</li> <li>Supply the ball and run around the receiver – overlap</li> </ol> </li> <li>Key Questions:         <ol> <li>How can we make it really difficult for the defender &amp;</li> <li>How do we make a 2v1 &amp; outnumber the opposition?</li> <li>Where could you run to now, to make a numerical ad</li> </ol> </li> <li>Constraints to Modify or Challenge: # of defenders. Size of plat</li> <li>Time: 20mins</li> <li>Size: May vary but ideally 25x20 yards</li> <li>Organization / Equipment: Cones, Balls, Pinnies &amp; two goals</li> <li>Explanation: A regular even strength game to see if the player:</li> </ul>                                                                                                                                                                                                                                                                                                                                                                                                                                                                                                                                                                                                                                                                                                                                                                                                                                                                                                                                                                                                                                                                                                                                                                                                                                         |                               |                                                                       |
|--------------------------------------------------------------------------------------------------------------------------------------------------------------------------------------------------------------------------------------------------------------------------------------------------------------------------------------------------------------------------------------------------------------------------------------------------------------------------------------------------------------------------------------------------------------------------------------------------------------------------------------------------------------------------------------------------------------------------------------------------------------------------------------------------------------------------------------------------------------------------------------------------------------------------------------------------------------------------------------------------------------------------------------------------------------------------------------------------------------------------------------------------------------------------------------------------------------------------------------------------------------------------------------------------------------------------------------------------------------------------------------------------------------------------------------------------------------------------------------------------------------------------------------------------------------------------------------------------------------------------------------------------------------------------------------------------------------------------------------------------------------------------------------------------------------------------------------------------------------------------------------------------------------------------------------------------------------------------------------------------------------------------------------------------------------------------------------------------------------------------------------|-------------------------------|-----------------------------------------------------------------------|
| Organization / Equipment: Cones, Ball, Pinnies & GoalsExplanation: A wave activity. Three players attack two defender<br>wall passes. Change the defenders periodically.<br>Coaching Points:i)Supply to & then support your team mate<br>()i)Pass & move forward on one step<br>vi)i)Can you make a one-two (wall pass) around a defender<br>vii)supply the ball and run around the receiver – overlapKey Questions:i)How can we make it really difficult for the defender &<br>ii)ii)How can we make a 2v1 & outnumber the opposition?<br>iii)where could you run to now, to make a numerical ad<br>constraints to Modify or Challenge: # of defenders. Size of play<br>Time: 20minsSize: May vary but ideally 25x20 yards<br>Organization / Equipment: Cones, Balls, Pinnies & two goals<br>Explanation: A regular even strength game to see if the player<br>realistic and representative performance context. Regular FIFA<br>Coaching Points: -Previous coaching points                                                                                                                                                                                                                                                                                                                                                                                                                                                                                                                                                                                                                                                                                                                                                                                                                                                                                                                                                                                                                                                                                                                                                         | STATION 2: 3v2 Towards a Goal |                                                                       |
| Organization / Equipment: Cones, Balls, Plinnes & GoalsExplanation: A wave activity. Three players attack two defender<br>wall passes. Change the defenders periodically.<br>Coaching Points:i)Supply to & then support your team mate<br>v)v)Pass & move forward on one step<br>vi)vi)Can you make a one-two (wall pass) around a defender<br>vii)Supply the ball and run around the receiver - overlapKey Questions:i)ii)How can we make it really difficult for the defender &<br>iii)iii)How do we make a 2v1 & outnumber the opposition?<br>iii)iii)Where could you run to now, to make a numerical ad<br>Constraints to Modify or Challenge: # of defenders. Size of plaTime: 20minsSize: May vary but ideally 25x20 yards<br>Organization / Equipment: Cones, Balls, Pinnies & two goals<br>Explanation: A regular even strength game to see if the player:<br>realistic and representative performance context. Regular FIFA<br>Coaching Points: -Previous coaching points                                                                                                                                                                                                                                                                                                                                                                                                                                                                                                                                                                                                                                                                                                                                                                                                                                                                                                                                                                                                                                                                                                                                                   |                               |                                                                       |
| <ul> <li>wall passes. Change the defenders periodically.</li> <li>Coaching Points:         <ul> <li>Supply to &amp; then support your team mate</li> <li>Pass &amp; move forward on one step</li> <li>Can you make a one-two (wall pass) around a defender</li> <li>Supply the ball and run around the receiver – overlap</li> </ul> </li> <li>Key Questions:         <ul> <li>How can we make it really difficult for the defenders &amp; ii)</li> <li>How do we make a 2v1 &amp; outnumber the opposition?</li> <li>Where could you run to now, to make a numerical ad</li> </ul> </li> <li>Constraints to Modify or Challenge: # of defenders. Size of pla</li> <li>Time: 20mins</li> <li>Size: May vary but ideally 25x20 yards</li> <li>Organization / Equipment: Cones, Balls, Pinnies &amp; two goals</li> <li>Explanation: A regular even strength game to see if the player: realistic and representative performance context. Regular FIFA</li> <li>Coaching Points: -Previous coaching points</li> </ul>                                                                                                                                                                                                                                                                                                                                                                                                                                                                                                                                                                                                                                                                                                                                                                                                                                                                                                                                                                                                                                                                                                                  |                               | Organization / Equipment: Cones, Ball, Pinnies & Goals                |
| Simple to solve the support of the                                       |                               | <b>Explanation:</b> A wave activity. Three players attack two defende |
| <ul> <li>i) Supply to &amp; then support your team mate</li> <li>v) Pass &amp; move forward on one step</li> <li>vi) Can you make a one-two (wall pass) around a defender</li> <li>vii) Supply the ball and run around the receiver – overlap</li> <li>Key Questions:</li> <li>i) How can we make it really difficult for the defender &amp;</li> <li>ii) How do we make a 2v1 &amp; outnumber the opposition?</li> <li>iii) Where could you run to now, to make a numerical ad</li> <li>Constraints to Modify or Challenge: # of defenders. Size of plat</li> <li>Time: 20mins</li> <li>Size: May vary but ideally 25x20 yards</li> <li>Organization / Equipment: Cones, Balls, Pinnies &amp; two goals</li> <li>Explanation: A regular even strength game to see if the playerrealistic and representative performance context. Regular FIFA</li> <li>Coaching Points: -Previous coaching points</li> </ul>                                                                                                                                                                                                                                                                                                                                                                                                                                                                                                                                                                                                                                                                                                                                                                                                                                                                                                                                                                                                                                                                                                                                                                                                                        |                               | wall passes. Change the defenders periodically.                       |
| <ul> <li>v) Pass &amp; move forward on one step</li> <li>vi) Can you make a one-two (wall pass) around a defender wii) Supply the ball and run around the receiver – overlap</li> <li>Key Questions:         <ol> <li>How can we make it really difficult for the defender &amp;</li> <li>How do we make a 2v1 &amp; outnumber the opposition?</li> <li>Where could you run to now, to make a numerical ad</li> </ol> </li> <li>Constraints to Modify or Challenge: # of defenders. Size of pla</li> <li>Time: 20mins</li> <li>Size: May vary but ideally 25x20 yards</li> <li>Organization / Equipment: Cones, Balls, Pinnies &amp; two goals</li> <li>Explanation: A regular even strength game to see if the player: realistic and representative performance context. Regular FIFA</li> <li>Coaching Points: -Previous coaching points</li> </ul>                                                                                                                                                                                                                                                                                                                                                                                                                                                                                                                                                                                                                                                                                                                                                                                                                                                                                                                                                                                                                                                                                                                                                                                                                                                                                |                               | Coaching Points:                                                      |
| <ul> <li>vi) Can you make a one-two (wall pass) around a defender vii) Supply the ball and run around the receiver – overlap</li> <li>Key Questions:         <ul> <li>i) How can we make it really difficult for the defender &amp;</li> <li>iii) How do we make a 2v1 &amp; outnumber the opposition?</li> <li>iiii) Where could you run to now, to make a numerical ad</li> </ul> </li> <li>Constraints to Modify or Challenge: # of defenders. Size of pla</li> <li>Time: 20mins</li> <li>Size: May vary but ideally 25x20 yards</li> <li>Organization / Equipment: Cones, Balls, Pinnies &amp; two goals</li> <li>Explanation: A regular even strength game to see if the player: realistic and representative performance context. Regular FIFA</li> <li>Coaching Points: -Previous coaching points</li> </ul>                                                                                                                                                                                                                                                                                                                                                                                                                                                                                                                                                                                                                                                                                                                                                                                                                                                                                                                                                                                                                                                                                                                                                                                                                                                                                                                  |                               | <ul> <li>Supply to &amp; then support your team mate</li> </ul>       |
| <ul> <li>vii) Supply the ball and run around the receiver – overlap</li> <li>Key Questions:         <ul> <li>i) How can we make it really difficult for the defender &amp;</li> <li>ii) How do we make a 2v1 &amp; outnumber the opposition?</li> <li>iii) Where could you run to now, to make a numerical ad</li> </ul> </li> <li>Constraints to Modify or Challenge: # of defenders. Size of pla</li> <li>Time: 20mins</li> <li>Size: May vary but ideally 25x20 yards</li> <li>Organization / Equipment: Cones, Balls, Pinnies &amp; two goals</li> <li>Explanation: A regular even strength game to see if the player, realistic and representative performance context. Regular FIFA</li> <li>Coaching Points: -Previous coaching points</li> </ul>                                                                                                                                                                                                                                                                                                                                                                                                                                                                                                                                                                                                                                                                                                                                                                                                                                                                                                                                                                                                                                                                                                                                                                                                                                                                                                                                                                             |                               | v) Pass & move forward on one step                                    |
| Key Questions:         i)       How can we make it really difficult for the defender &         ii)       How do we make a 2v1 & outnumber the opposition?         iii)       Where could you run to now, to make a numerical ad         Constraints to Modify or Challenge: # of defenders. Size of pla         Time: 20mins         Size: May vary but ideally 25x20 yards         Organization / Equipment: Cones, Balls, Pinnies & two goals         Explanation: A regular even strength game to see if the player         realistic and representative performance context. Regular FIFA         Coaching Points: -Previous coaching points                                                                                                                                                                                                                                                                                                                                                                                                                                                                                                                                                                                                                                                                                                                                                                                                                                                                                                                                                                                                                                                                                                                                                                                                                                                                                                                                                                                                                                                                                     |                               | vi) Can you make a one-two (wall pass) around a defende               |
| <ul> <li>i) How can we make it really difficult for the defender &amp; ii) How do we make a 2v1 &amp; outnumber the opposition?</li> <li>iii) Where could you run to now, to make a numerical ad Constraints to Modify or Challenge: # of defenders. Size of pla</li> <li>Time: 20mins</li> <li>Size: May vary but ideally 25x20 yards</li> <li>Organization / Equipment: Cones, Balls, Pinnies &amp; two goals</li> <li>Explanation: A regular even strength game to see if the players</li> <li>realistic and representative performance context. Regular FIFA</li> <li>Coaching Points: -Previous coaching points</li> </ul>                                                                                                                                                                                                                                                                                                                                                                                                                                                                                                                                                                                                                                                                                                                                                                                                                                                                                                                                                                                                                                                                                                                                                                                                                                                                                                                                                                                                                                                                                                      |                               | vii) Supply the ball and run around the receiver – overlap            |
| <ul> <li>i) How can we make it really difficult for the defender &amp; ii) How do we make a 2v1 &amp; outnumber the opposition?</li> <li>iii) Where could you run to now, to make a numerical ad Constraints to Modify or Challenge: # of defenders. Size of pla</li> <li>Time: 20mins</li> <li>Size: May vary but ideally 25x20 yards</li> <li>Organization / Equipment: Cones, Balls, Pinnies &amp; two goals</li> <li>Explanation: A regular even strength game to see if the players</li> <li>realistic and representative performance context. Regular FIFA</li> <li>Coaching Points: -Previous coaching points</li> </ul>                                                                                                                                                                                                                                                                                                                                                                                                                                                                                                                                                                                                                                                                                                                                                                                                                                                                                                                                                                                                                                                                                                                                                                                                                                                                                                                                                                                                                                                                                                      |                               |                                                                       |
| Overlapii)How do we make a 2v1 & outnumber the opposition?iii)Where could you run to now, to make a numerical adConstraints to Modify or Challenge: # of defenders. Size of plaConstraints to Modify or Challenge: # of defenders. Size of plaSMALL SIDED END GAME 4v4<br>(Regular FIFA Rules)Size: May vary but ideally 25x20 yards<br>Organization / Equipment: Cones, Balls, Pinnies & two goals<br>Explanation: A regular even strength game to see if the player<br>realistic and representative performance context. Regular FIFA<br>Coaching Points: -Previous coaching points                                                                                                                                                                                                                                                                                                                                                                                                                                                                                                                                                                                                                                                                                                                                                                                                                                                                                                                                                                                                                                                                                                                                                                                                                                                                                                                                                                                                                                                                                                                                                |                               | Key Questions:                                                        |
| <ul> <li>iii) Where could you run to now, to make a numerical additional constraints to Modify or Challenge: # of defenders. Size of plate Constraints to Modify or Challenge: # of defenders. Size of plate Constraints to Modify or Challenge: # of defenders. Size of plate Constraints to Modify or Challenge: # of defenders. Size of plate Constraints to Modify or Challenge: # of defenders. Size of plate Constraints to Modify or Challenge: # of defenders. Size of plate Constraints to Modify or Challenge: # of defenders. Size of plate Constraints to Modify or Challenge: # of defenders. Size of plate Constraints to Modify or Challenge: # of defenders. Size of plate Constraints to Modify or Challenge: # of defenders. Size of plate Constraints to Modify or Challenge: # of defenders. Size of plate Constraints to Modify or Challenge: # of defenders. Size of plate Constraints to Modify or Challenge: # of defenders. Size of plate Constraints to Modify or Challenge: # of defenders. Size of plate Constraints to Modify or Challenge: # of defenders. Size of plate Constraints to Modify or Challenge: # of defenders. Size of plate Constraints to Modify or Challenge: # of defenders. Size of plate Constraints to Modify or Challenge: # of defenders. Size of plate Constraints to Modify or Challenge: # of defenders. Size of plate Constraints to Modify or Challenge: # of defenders. Size of plate Constraints to Modify or Challenge: # of defenders. Size of plate Constraints to Modify or Challenge: # of defenders. Size of plate Constraints to Modify or Challenge: # of defenders. Size of plate Constraints to Modify or Challenge: # of defenders. Size of plate Constraints to Modify or Challenge: # of defenders. Size of plate Constraints to Modify or Challenge: # of defenders. Size of plate Constraints to Modify or Challenge: # of defenders. Size of plate Constraints to Modify or Challenge: # of defenders. Size of plate Constraints to Modify or Challenge: # of defenders. Size of plate Constraints to Modify or Challenge: # of defenders. Siz</li></ul> |                               | i) How can we make it really difficult for the defender &             |
| iii)Where could you run to now, to make a numerical additionConstraints to Modify or Challenge: # of defenders. Size of plateConstraints to Modify or Challenge: # of defenders. Size of plateSize: May vary but ideally 25x20 yardsOrganization / Equipment: Cones, Balls, Pinnies & two goalsExplanation: A regular even strength game to see if the players<br>realistic and representative performance context. Regular FIFA<br>Coaching Points: -Previous coaching points                                                                                                                                                                                                                                                                                                                                                                                                                                                                                                                                                                                                                                                                                                                                                                                                                                                                                                                                                                                                                                                                                                                                                                                                                                                                                                                                                                                                                                                                                                                                                                                                                                                       | Overlap                       | ii) How do we make a 2v1 & outnumber the opposition?                  |
| Time: 20minsSize: May vary but ideally 25x20 yardsSMALL SIDED END GAME 4v4(Regular FIFA Rules)Coaching Points: -Previous coaching points                                                                                                                                                                                                                                                                                                                                                                                                                                                                                                                                                                                                                                                                                                                                                                                                                                                                                                                                                                                                                                                                                                                                                                                                                                                                                                                                                                                                                                                                                                                                                                                                                                                                                                                                                                                                                                                                                                                                                                                             |                               | iii) Where could you run to now, to make a numerical adv              |
| Time: 20minsSize: May vary but ideally 25x20 yardsSMALL SIDED END GAME 4v4(Regular FIFA Rules)Coaching Points: -Previous coaching points                                                                                                                                                                                                                                                                                                                                                                                                                                                                                                                                                                                                                                                                                                                                                                                                                                                                                                                                                                                                                                                                                                                                                                                                                                                                                                                                                                                                                                                                                                                                                                                                                                                                                                                                                                                                                                                                                                                                                                                             |                               |                                                                       |
| Size: May vary but ideally 25x20 yards<br>SMALL SIDED END GAME 4v4<br>(Regular FIFA Rules)<br>Size: May vary but ideally 25x20 yards<br>Organization / Equipment: Cones, Balls, Pinnies & two goals<br>Explanation: A regular even strength game to see if the players<br>realistic and representative performance context. Regular FIFA<br>Coaching Points: -Previous coaching points                                                                                                                                                                                                                                                                                                                                                                                                                                                                                                                                                                                                                                                                                                                                                                                                                                                                                                                                                                                                                                                                                                                                                                                                                                                                                                                                                                                                                                                                                                                                                                                                                                                                                                                                               |                               | Constraints to Modify or Challenge: # of defenders. Size of play      |
| SMALL SIDED END GAME 4v4<br>(Regular FIFA Rules)<br>(Regular FIFA Rules)<br>(Regular FIFA Rules)<br>(Regular FIFA Rules)<br>(Regular FIFA Rules)<br>(Regular FIFA Rules)                                                                                                                                                                                                                                                                                                                                                                                                                                                                                                                                                                                                                                                                                                                                                                                                                                                                                                                                                                                                                                                                                                                                                                                                                                                                                                                                                                                                                                                                                                                                                                                                                                                                                                                                                                                                                                                                                                                                                             |                               | Time: 20mins                                                          |
| SMALL SIDED END GAME 4v4<br>(Regular FIFA Rules)<br>(Regular FIFA Rules)<br>(Regular FIFA Rules)<br>(Regular FIFA Rules)<br>(Regular FIFA Rules)<br>(Regular FIFA Rules)                                                                                                                                                                                                                                                                                                                                                                                                                                                                                                                                                                                                                                                                                                                                                                                                                                                                                                                                                                                                                                                                                                                                                                                                                                                                                                                                                                                                                                                                                                                                                                                                                                                                                                                                                                                                                                                                                                                                                             |                               | Size: May vary but ideally 25x20 yards                                |
| (Regular FIFA Rules)<br>(Regular FIFA Rules)<br>Coaching Points: -Previous coaching points                                                                                                                                                                                                                                                                                                                                                                                                                                                                                                                                                                                                                                                                                                                                                                                                                                                                                                                                                                                                                                                                                                                                                                                                                                                                                                                                                                                                                                                                                                                                                                                                                                                                                                                                                                                                                                                                                                                                                                                                                                           |                               | Organization / Equipment: Cones, Balls, Pinnies & two goals           |
| (Regular FIFA Rules)<br>Coaching Points: -Previous coaching points                                                                                                                                                                                                                                                                                                                                                                                                                                                                                                                                                                                                                                                                                                                                                                                                                                                                                                                                                                                                                                                                                                                                                                                                                                                                                                                                                                                                                                                                                                                                                                                                                                                                                                                                                                                                                                                                                                                                                                                                                                                                   | SMALL SIDED END GAME 4v4      | Explanation: A regular even strength game to see if the players       |
| <b>Coaching Points:</b> -Previous coaching points                                                                                                                                                                                                                                                                                                                                                                                                                                                                                                                                                                                                                                                                                                                                                                                                                                                                                                                                                                                                                                                                                                                                                                                                                                                                                                                                                                                                                                                                                                                                                                                                                                                                                                                                                                                                                                                                                                                                                                                                                                                                                    | (Regular FIFA Rules)          | realistic and representative performance context. Regular FIFA        |
| Intervention Key Questions - Previous questions                                                                                                                                                                                                                                                                                                                                                                                                                                                                                                                                                                                                                                                                                                                                                                                                                                                                                                                                                                                                                                                                                                                                                                                                                                                                                                                                                                                                                                                                                                                                                                                                                                                                                                                                                                                                                                                                                                                                                                                                                                                                                      |                               | Coaching Points: -Previous coaching points                            |
|                                                                                                                                                                                                                                                                                                                                                                                                                                                                                                                                                                                                                                                                                                                                                                                                                                                                                                                                                                                                                                                                                                                                                                                                                                                                                                                                                                                                                                                                                                                                                                                                                                                                                                                                                                                                                                                                                                                                                                                                                                                                                                                                      |                               | Intervention Key Questions - Previous questions                       |
|                                                                                                                                                                                                                                                                                                                                                                                                                                                                                                                                                                                                                                                                                                                                                                                                                                                                                                                                                                                                                                                                                                                                                                                                                                                                                                                                                                                                                                                                                                                                                                                                                                                                                                                                                                                                                                                                                                                                                                                                                                                                                                                                      |                               |                                                                       |

ders with the emphasis of overlaps & one-wall

der to eliminate them? p & create a 2v1

& other team? i?

dvantage?

laying area.

ers can implement the session topics in a A rules.